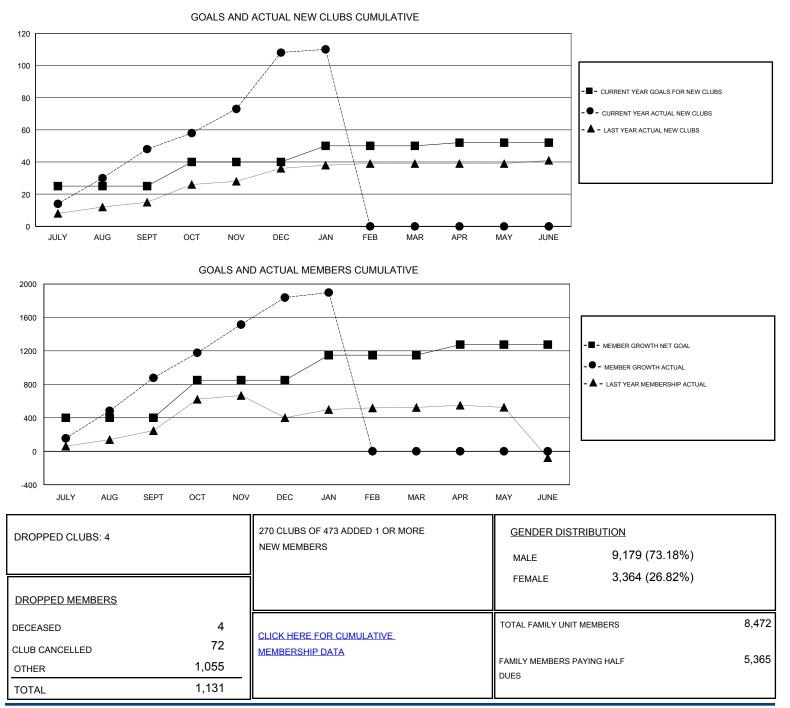

## District 325B1

Results as of: 1/31/2020

| GMT:                  | LOCATION NEPAL |           |               |                       |                           |                         | GMT CA                                             |
|-----------------------|----------------|-----------|---------------|-----------------------|---------------------------|-------------------------|----------------------------------------------------|
| Clubs                 |                |           |               | Members               |                           |                         |                                                    |
| RESULTS FOR 2019-2020 |                |           |               | RESULTS FOR 2019-2020 |                           |                         |                                                    |
| QUARTER               | NEW CLUB GOAL  | NEW CLUBS | DROPPED CLUBS | QUARTER               | MEMBER GROWTH NET<br>GOAL | MEMBER GROWTH<br>ACTUAL | DROPPED<br>MEMBERS ACTUAL<br>(including transfers) |
| JULY/AUG/SEPT         | 25             | 48        | 0             | JULY/AUG/SEPT         | 400                       | 1357                    | 440                                                |
| OCT/NOV/DEC           | 15             | 60        | 3             | OCT/NOV/DEC           | 450                       | 1568                    | 600                                                |
| JAN/FEB/MAR           | 10             | 2         | 1             | JAN/FEB/MAR           | 300                       | 158                     | 91                                                 |
| APR/MAY/JUNE          | 2              | 0         | 0             | APR/MAY/JUNE          | 125                       | 0                       | 0                                                  |